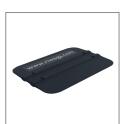

| APR - Rakel     |                                |  |
|-----------------|--------------------------------|--|
| Code            | 05RUL005                       |  |
| Measures        | 7x10 cm                        |  |
| Use             | application of tapes           |  |
| Type of surface | smooth/rigid/slight curvatures |  |