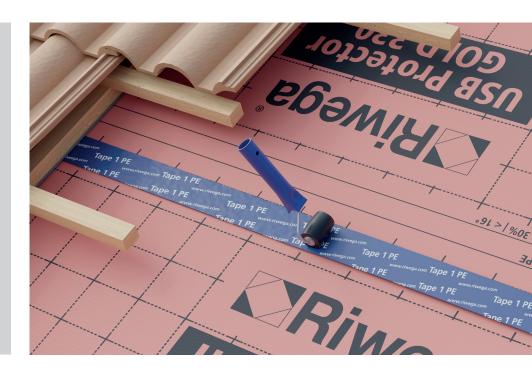

## QUICK OVERVIEW: STRENGTHS

The indispensable for the correct installation of adhesive tapes

- Compression roll
- Necessary to ensure perfect adhesion of the tape to the laying surface
- Equipped with ergonomic handle
- Available in various types that can be used depending on the support