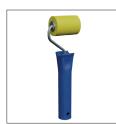

| Rigid plastic roller |                                                                                                      |
|----------------------|------------------------------------------------------------------------------------------------------|
| Code                 | 05RUL001                                                                                             |
| Width                | 5 cm                                                                                                 |
| Use                  | application of tapes                                                                                 |
| Type of surface      | smooth/rigid surfaces (rigid ins. panels, planking or wooden matchboard, smooth wooden panels, etc.) |