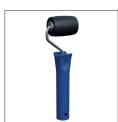

| Soft rubber roller |                                                                                                  |
|--------------------|--------------------------------------------------------------------------------------------------|
| Code               | 05RUL002                                                                                         |
| Width              | 5 cm                                                                                             |
| Use                | application of tapes                                                                             |
| Type of surface    | rough/irregular/soft surfaces (soft insulation panels, OSB panels, rough concrete surfaces etc.) |