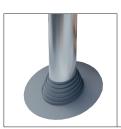

| Seal DD (hot or cold weldable sealing collar) |                                 |  |
|-----------------------------------------------|---------------------------------|--|
| Code                                          | 020103530                       |  |
| Material                                      | TPU                             |  |
| Internal diameter                             | min. 90 mm - max. 125 mm        |  |
| Base external diameter                        | 250 mm                          |  |
| Fire reaction class                           | E                               |  |
| Cold weldability                              | with solvent THF Welding Liquid |  |
| Hot weldability                               | with hot air 200°C / 300°C      |  |