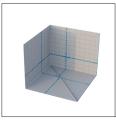

| Seal INT (hot or cold weldable internal corner) |                                 |
|-------------------------------------------------|---------------------------------|
| Code                                            | 020103531                       |
| Material                                        | TPU                             |
| Measurements (Width x Length x H)               | 150 x 150 x 220 mm              |
| Resistance to water passage                     | W1                              |
| Fire reaction class                             | E                               |
| Cold weldability                                | with solvent THF Welding Liquid |
| Hot weldability                                 | with hot air 200°C / 300°C      |