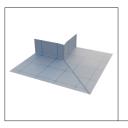

| Seal EXT (hot or cold weldable external corner) |                                 |
|-------------------------------------------------|---------------------------------|
| Code                                            | 020103532                       |
| Material                                        | TPU                             |
| Measurements (Width x Length x H)               | 350 x 350 x 140 mm              |
| Resistance to water passage                     | W1                              |
| Fire reaction class                             | E                               |
| Cold weldability                                | with solvent THF Welding Liquid |
| Hot weldability                                 | with hot air 200°C / 300°C      |