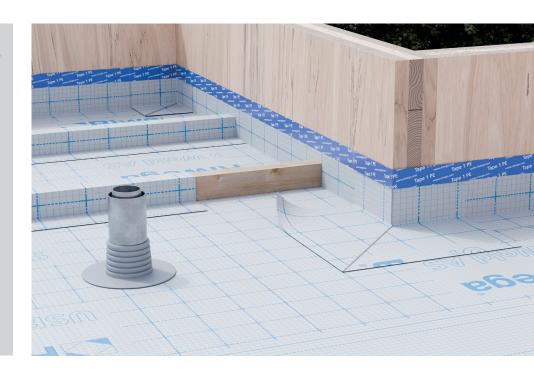

## **Essential for completing the** system

- Corners and sealing collars
- Hot welding by temperatures from 200°C to 300°C or cold welding with THF Welding Liquid
- Completing elements of the USB Weld AS weldable membrane
- Assurance of perfect corner and through-element sealing