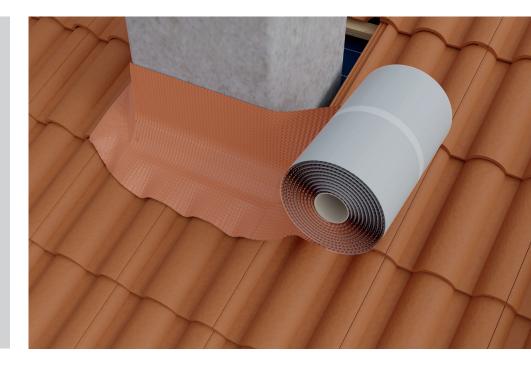

### The perfect connection

- Mouldable three-dimensional pleated strip
- Completely adhesive bottom side
- Perfect for sealing every step and interruption on the pitched roof
- Watertight and resistant to UV rays
- Aluminum version available in three different lengths: 30, 45 e 60 cm (unique on the market)