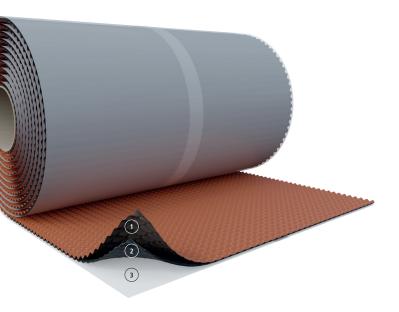

#### Composition:

- 1 Aluminium or lead or copper
- 2 Butylic glue
- 3 Silicon liner