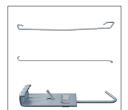

Wind-resistant hook for perforated curved tiles / Wind-resistant hook for shaped clay tiles

| Wind resistant hook for tiles |                 |          |          |  |
|-------------------------------|-----------------|----------|----------|--|
| Hook version                  | Tile type (qty) | Box (pc) | Code     |  |
| Shaped galvanized iron        | Clay (1)        | 250      | 04045100 |  |
| Long galvanized iron          | Clay (2)        | 250      | 04045300 |  |
| Galvanized iron               | Concrete (1)    | 500      | 04045200 |  |

| /ind resistant hook for beaver-tail tiles |             |          |          |  |
|-------------------------------------------|-------------|----------|----------|--|
| Material                                  | Batten (mm) | Box (pc) | Code     |  |
| Galvanized iron                           | 30          | 200      | 04055130 |  |
| Galvanized iron                           | 40          | 100      | 04055140 |  |