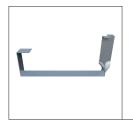

| Hook for perforated monk&nun anchoring the non directly on the monk |            |          |          |  |  |
|---------------------------------------------------------------------|------------|----------|----------|--|--|
| Material                                                            | Legth (mm) | Box (pc) | Code     |  |  |
| Galvanized iron                                                     | 125        | 1500     | 04035012 |  |  |
| Galvanized iron                                                     | 160        | 1500     | 04035016 |  |  |
| Stainless steel                                                     | 125        | 1500     | 04034012 |  |  |

| Nind hook for monk&nun tiles anchoring directty on horizontal battens |               |          |          |  |  |
|-----------------------------------------------------------------------|---------------|----------|----------|--|--|
| Colour                                                                | Diameter (mm) | Box (pc) | Code     |  |  |
| Galvanized iron                                                       | 2,5           | 1500     | 04035100 |  |  |
| Stainless steel*                                                      | 2,5           | 1500     | 04034100 |  |  |