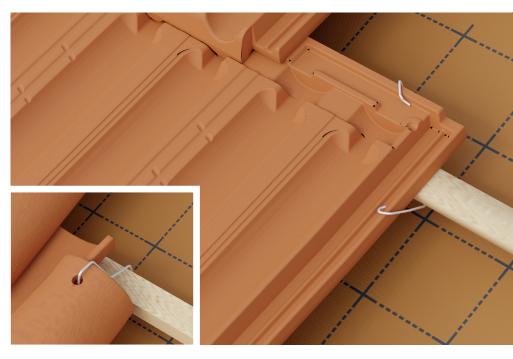

## Hooks for tiles and perforated curved tiles

## Guaranteed stability and ventilation

- Wind-resistant hooks for tiles
- Pre-shaped hooks for perforated curved tiles
- Prevents tiles slipping or falling from the roof due to strong wind
- Ventilated, dry and durable solution
- Guarantees covering stability despite no foam and no mortar being used