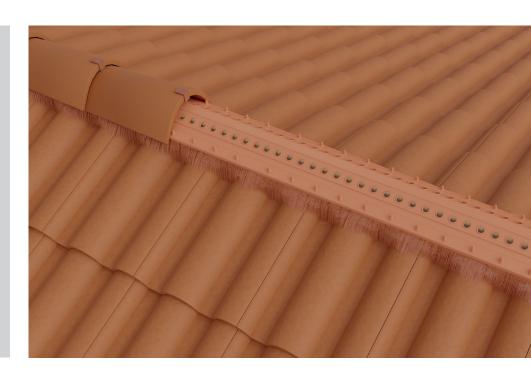

# The tradition of the ventilated roof

- Rigid under-ridge element
- Suitable for roof coverings with curved roof tiles
- Rain and UV ray resistant side brushes
- Blocks access to birds and rodents under the roof tiles
- Lightweight, easy and quick to install

### Features:

## Composition:

- 1 PVC
- 2 UV resistant side brushes

| Technical data sheet |            |                         |
|----------------------|------------|-------------------------|
| Material             |            | PVC                     |
| Under-ridge width    |            | 175 mm                  |
| Legth                |            | 1 m                     |
| Brushes height       |            | 75 mm                   |
| Air flow (each side) | DIN 4108-3 | >120 cm <sup>2</sup> /m |
| Packaging            |            | 20 pc/box               |
| Pallet               |            | 10 boxes                |